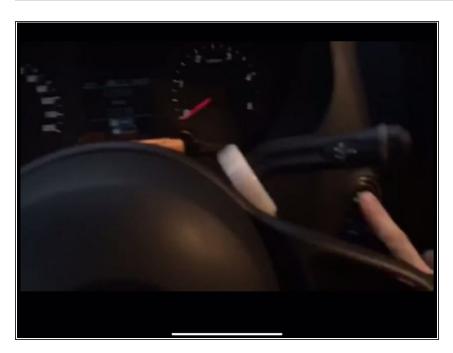

## Step 2 — Turn valet mode on (remote start off)

- On the left hand side of the steering column there is a stalk used for turn signals and wipers. This stalk will be used to turn valet mode on/off (remote start on/off)
  - To turn valet mode on (remote start off) push the stalk on the left side of the steering column forward (toward front of vehicle) and down (towards floor). Hold down for 3 seconds (parking lights will flash).