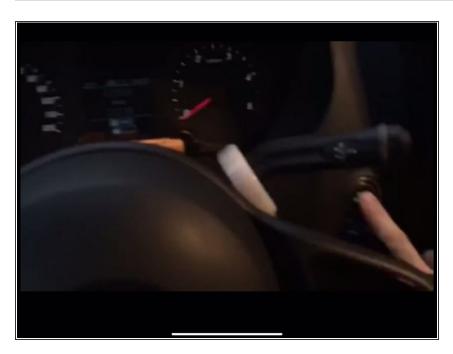

# Step 2 — Turn valet mode off (remote start on)

- On the left hand side of the steering column there is a stalk used for turn signals and wipers. This stalk will be used to turn valet mode on/off (remote start on/off)
- To turn valet mode off (remote start on) push the stalk on the left side of the steering column forward (toward front of vehicle) and up (towards roof). Hold down for 3 seconds (parking lights will flash).